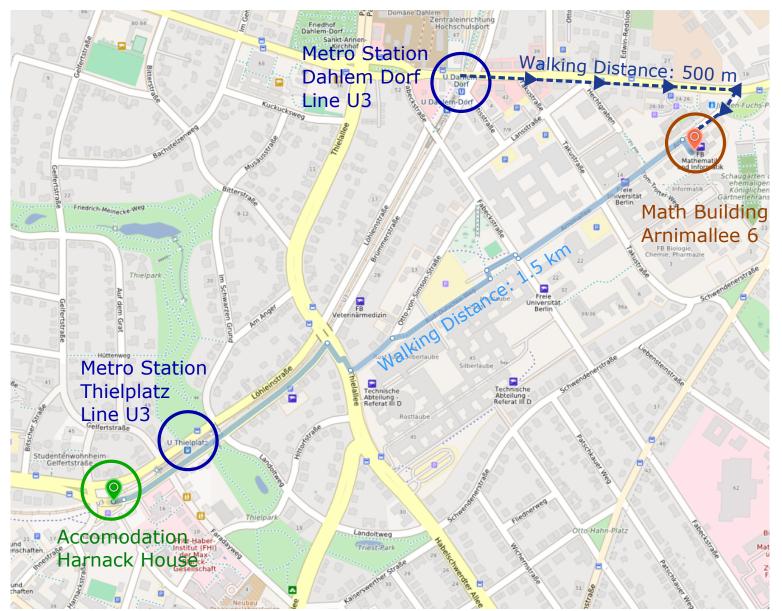

## Harnack House to FU Math Building, Arnimallee 6

By foot: Follow the light blue track to Thielallee, turn right, and immediately left, then straight ahead. Takes about 15-20 minutes.

By Metro: Go to metro station Thielplatz and take the U3 in direction to Nollendorfplatz. For this, you need a Short-Trip ticket for 1,70 EUR. Get off the next station Dahlem Dorf. Take the exit to Königin-Luise-Str., and follow Königin-Luise-Str to the right until you reach a corner with a red gas station. Turn right in Arnimallee. The math building Arnimallee 6 is the one with the PI-number, located on your left. Takes about 15 minutes.